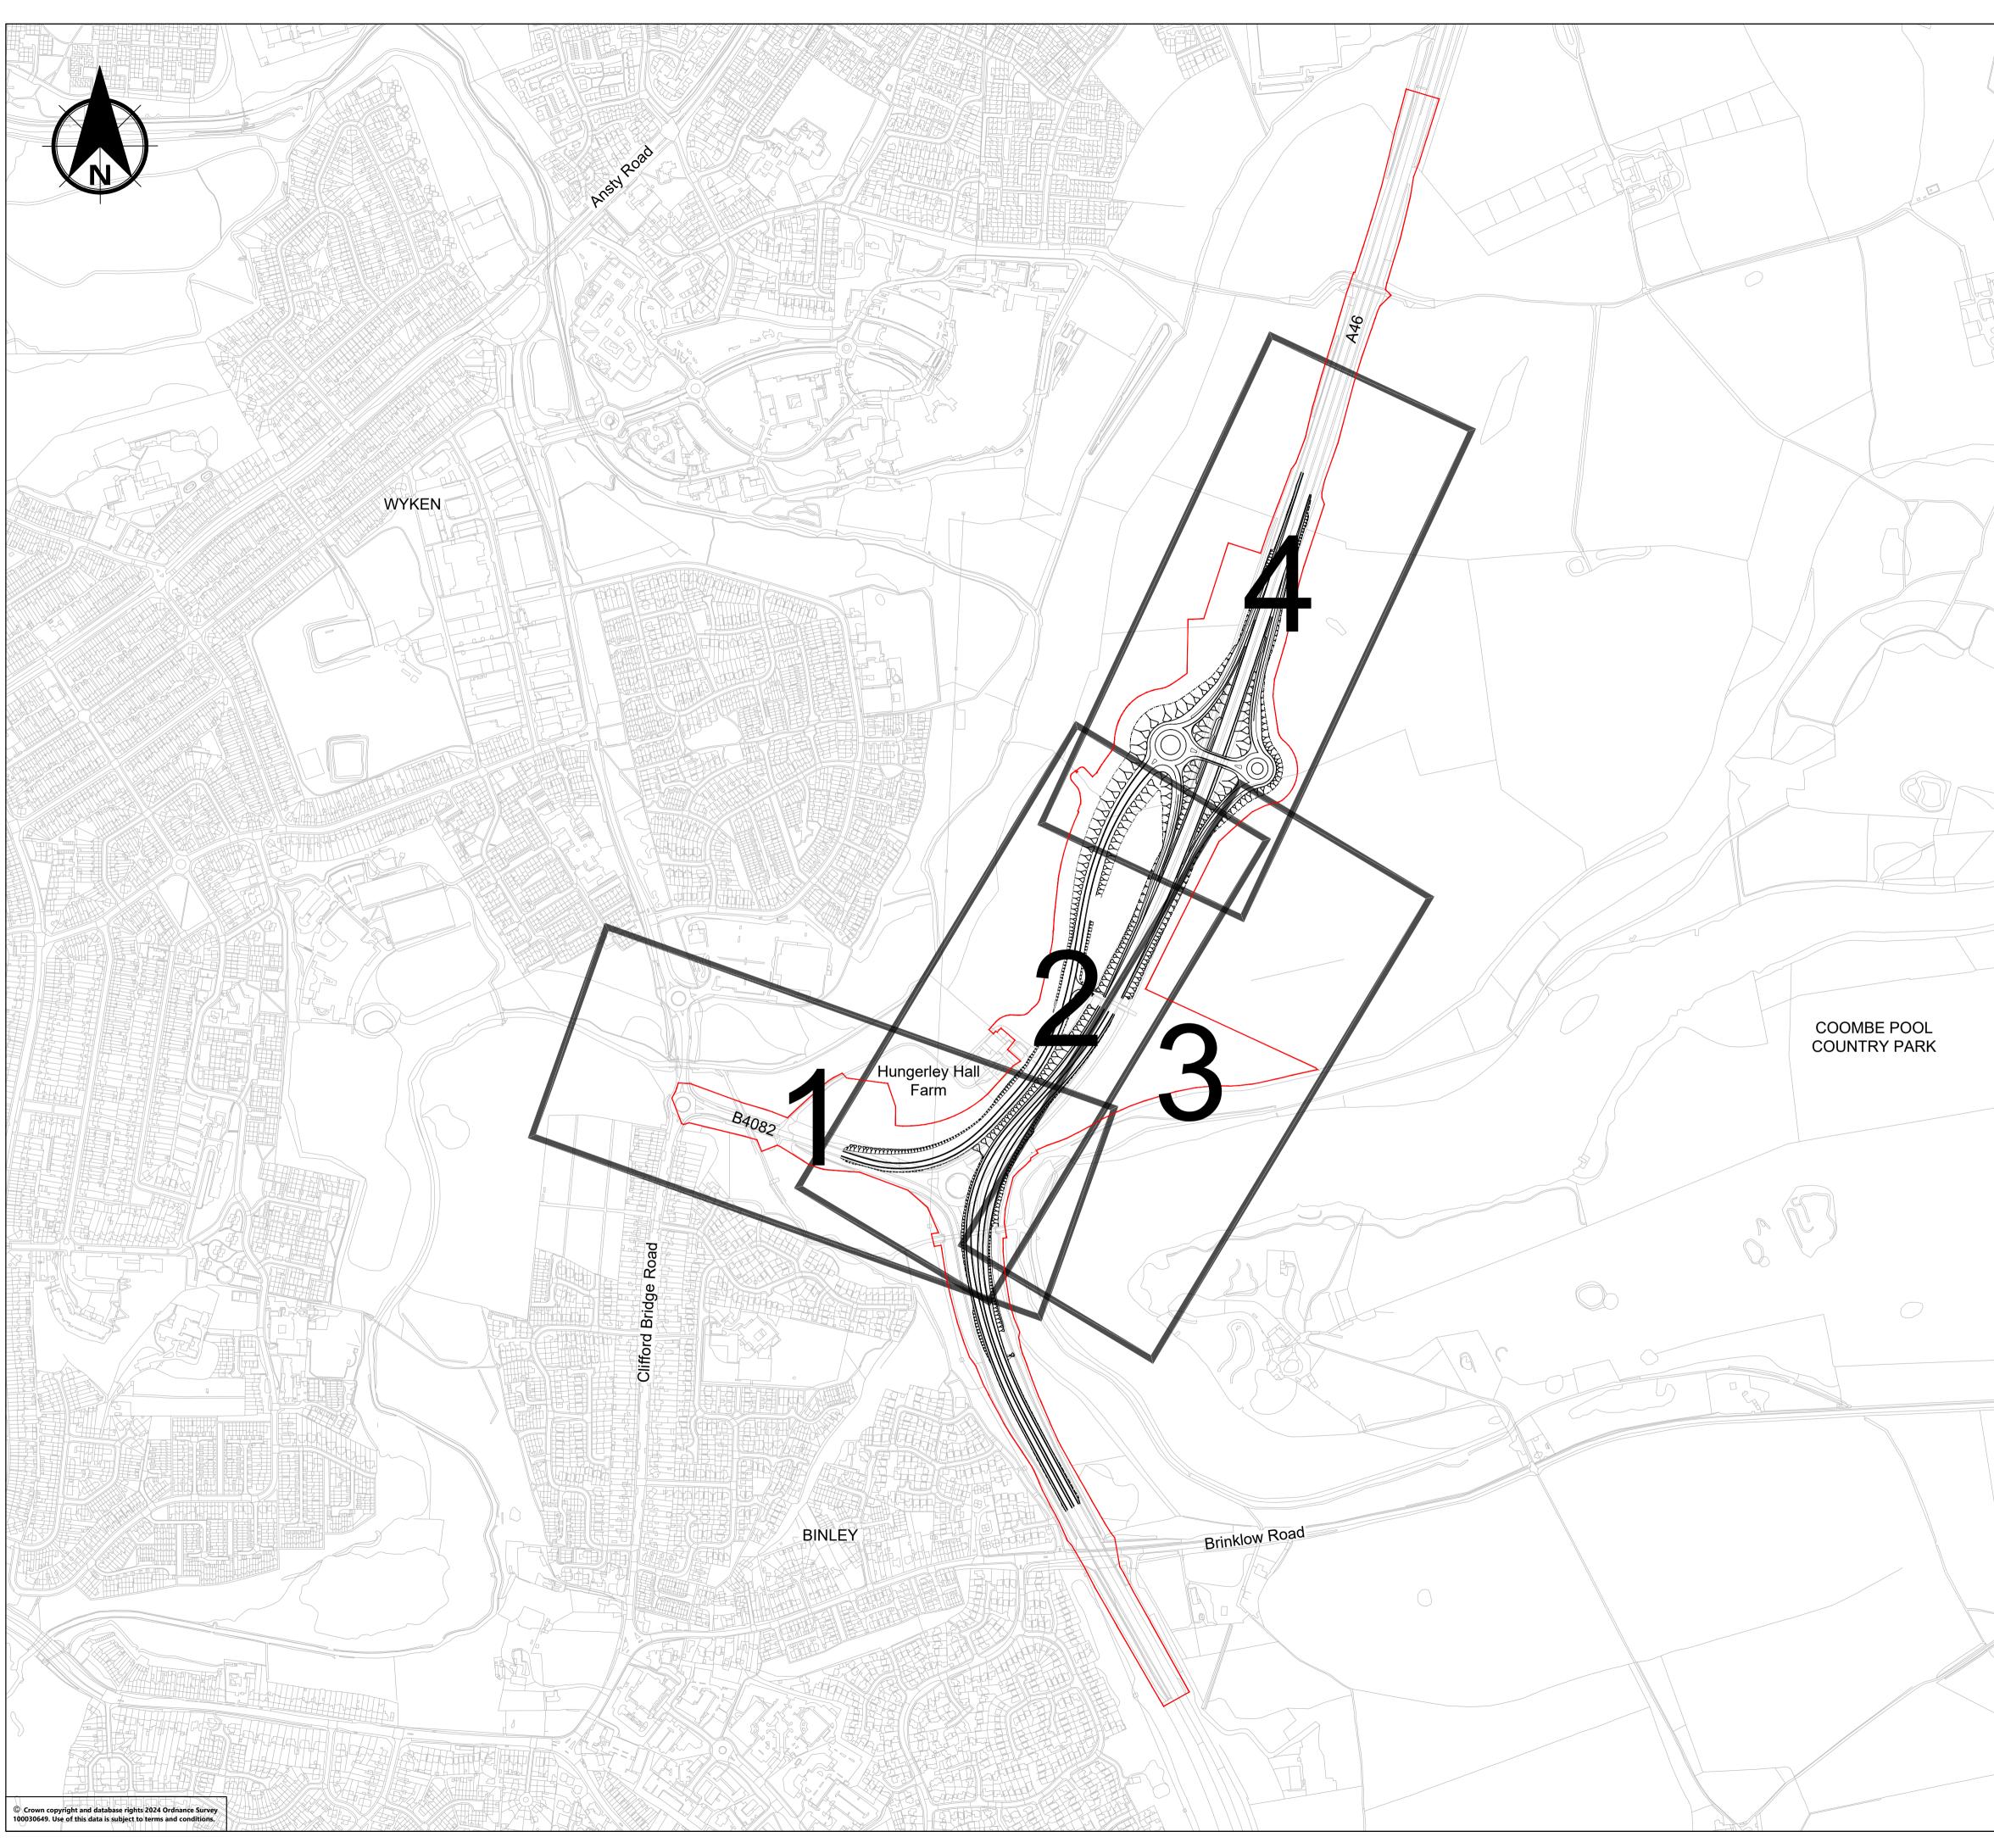

|            |                            |                                                 | t numbers for the s<br>on the following dra          |           |             | гу          |
|------------|----------------------------|-------------------------------------------------|------------------------------------------------------|-----------|-------------|-------------|
|            | HE604820-OI                | L-LDC-00-DR-C<br>L-LDC-00-DR-C<br>L-LDC-00-DR-C | H-31002                                              |           |             |             |
|            | HE604820-OI                | L-LDC-00-DR-C                                   | H-31004                                              | <b>b</b>  |             |             |
|            | either tempor              |                                                 | of land that would<br>ile construction tak<br>ouilt. |           |             | ,           |
|            |                            | chedule of Propo<br>urther details on           | osed Changes to w<br>changes.                        | /hich tł  | nis is      |             |
|            |                            |                                                 |                                                      |           |             |             |
|            |                            |                                                 |                                                      |           |             |             |
|            |                            |                                                 |                                                      |           |             |             |
|            | KEY TO SYMB                | OLS                                             |                                                      |           |             |             |
|            |                            | Order Limi                                      | ts                                                   |           |             |             |
|            |                            |                                                 |                                                      |           |             |             |
|            |                            |                                                 |                                                      |           |             |             |
|            |                            |                                                 |                                                      |           |             |             |
|            |                            |                                                 |                                                      |           |             |             |
|            |                            |                                                 |                                                      |           |             |             |
|            |                            |                                                 |                                                      |           |             |             |
|            |                            |                                                 |                                                      |           |             |             |
|            |                            |                                                 |                                                      |           |             |             |
|            |                            |                                                 |                                                      | +         |             |             |
|            |                            |                                                 |                                                      |           |             |             |
|            |                            |                                                 |                                                      |           |             |             |
|            |                            |                                                 |                                                      |           |             |             |
|            |                            |                                                 |                                                      |           |             |             |
| 000        |                            |                                                 |                                                      |           |             |             |
|            | P01 16/08/2024<br>REV DATE | FOR INFORMATIO                                  | N                                                    | CH<br>ORG | EB<br>CHK'D | EB<br>APP'D |
|            | DESIGNER                   |                                                 |                                                      |           | •           |             |
|            | CC                         | WI                                              | SWECC                                                | כל נ      | ×           |             |
| $\bigcirc$ | CONTRACTOR                 |                                                 |                                                      |           |             |             |
| 5          |                            |                                                 | ATT A                                                |           |             |             |
| $\bigcirc$ |                            |                                                 | U_                                                   |           |             |             |
|            |                            | oct                                             | avius                                                |           |             |             |
|            | CLIENT                     |                                                 |                                                      |           |             |             |
|            |                            | 差 n                                             | ational<br><b>ighways</b>                            |           |             |             |
|            |                            | h                                               | ighways                                              |           |             |             |
|            | PROJECT TITLE              |                                                 |                                                      |           |             |             |
|            | A46 COV                    | ENTRY JUNC                                      | TIONS (WALS                                          | GRA       | VE)         |             |
|            |                            |                                                 |                                                      |           |             |             |
|            | PROJECT STAGE              |                                                 |                                                      |           |             |             |
|            | PCF STA                    | GE 3                                            |                                                      |           |             |             |
|            | DRAWING TITLE              | MENTARY CC                                      | NSULTATION                                           |           |             |             |
|            |                            | - SEPTEMBE<br>CHANGES KE                        |                                                      |           |             |             |
|            |                            |                                                 |                                                      |           |             |             |
|            | SUITABILITY<br>FOR INF     | ORMATION                                        |                                                      |           |             |             |
|            | SHEET SIZE                 | scale<br>N/A                                    | status<br>S2                                         |           |             |             |
|            |                            |                                                 |                                                      |           |             |             |
| 1          |                            | 20-OIL-LDC-                                     | 00-DR-CH-31                                          |           |             |             |

|                    | either tempora                                                                                      |                         | of land that wou<br>ile construction<br>is built. |         |           |       |
|--------------------|-----------------------------------------------------------------------------------------------------|-------------------------|---------------------------------------------------|---------|-----------|-------|
|                    | Refer to the Schedule of Proposed Changes to which this is enclosed for further details on changes. |                         |                                                   |         |           |       |
| SHEET 2<br>SHEET 4 |                                                                                                     |                         |                                                   |         |           |       |
| E E                |                                                                                                     |                         |                                                   |         |           |       |
|                    |                                                                                                     |                         | 125m                                              |         | 250m      |       |
|                    |                                                                                                     | – Order Li              | mits                                              |         |           |       |
|                    |                                                                                                     | Perman                  | ent Acquisition c                                 | of Lan  | d         |       |
|                    |                                                                                                     | Tempor                  | ary Possession                                    | of Lar  | nd        |       |
|                    |                                                                                                     | •                       | ary Possession o<br>ent Acquisition o             |         |           | r     |
|                    |                                                                                                     |                         |                                                   |         |           |       |
|                    |                                                                                                     |                         |                                                   |         |           |       |
|                    |                                                                                                     |                         |                                                   |         |           |       |
|                    |                                                                                                     |                         |                                                   |         |           |       |
|                    |                                                                                                     |                         |                                                   |         |           |       |
|                    |                                                                                                     |                         |                                                   |         |           |       |
|                    |                                                                                                     |                         |                                                   |         |           |       |
|                    | P01 16/08/2024                                                                                      | FOR INFORMATION         |                                                   | СН      | EB        | EB    |
|                    | REV DATE<br>DESIGNER                                                                                | REVISION NOTE           |                                                   | ORG     | СНК'D     | APP'D |
|                    | CO                                                                                                  | WIS                     | WECC                                              | ) Ż     | Ł         |       |
| SHEET 2<br>SHEET 4 | CONTRACTOR                                                                                          |                         | 177                                               |         |           |       |
|                    |                                                                                                     | Í                       |                                                   |         |           |       |
|                    |                                                                                                     | OCIC                    | avius                                             |         |           |       |
|                    | CLIENT                                                                                              | j<br>hig                | tional<br><b>ghways</b>                           |         |           |       |
|                    | PROJECT TITLE                                                                                       |                         |                                                   |         |           |       |
|                    | A46 COVE                                                                                            | NTRY JUNCT              | IONS (WALS                                        | GRA     | VE)       |       |
|                    | PROJECT STAGE<br>PCF STAG                                                                           | E 3                     |                                                   |         |           |       |
|                    |                                                                                                     | ENTARY CON<br>SEPTEMBER | SULTATION<br>2024                                 | LANI    | D US      | E:    |
|                    | SUITABILITY<br>FOR INFO                                                                             | ORMATION                |                                                   |         |           |       |
|                    | SHEET SIZE<br>A3                                                                                    | scale<br>1:2500         | status<br>S2                                      | REVISIO | ол<br>Р01 |       |
|                    | DRAWING NUMBER                                                                                      | )-OIL-LDC-0             | 0-DR-CH-31                                        | 005     |           |       |
|                    | 1                                                                                                   |                         |                                                   |         |           |       |