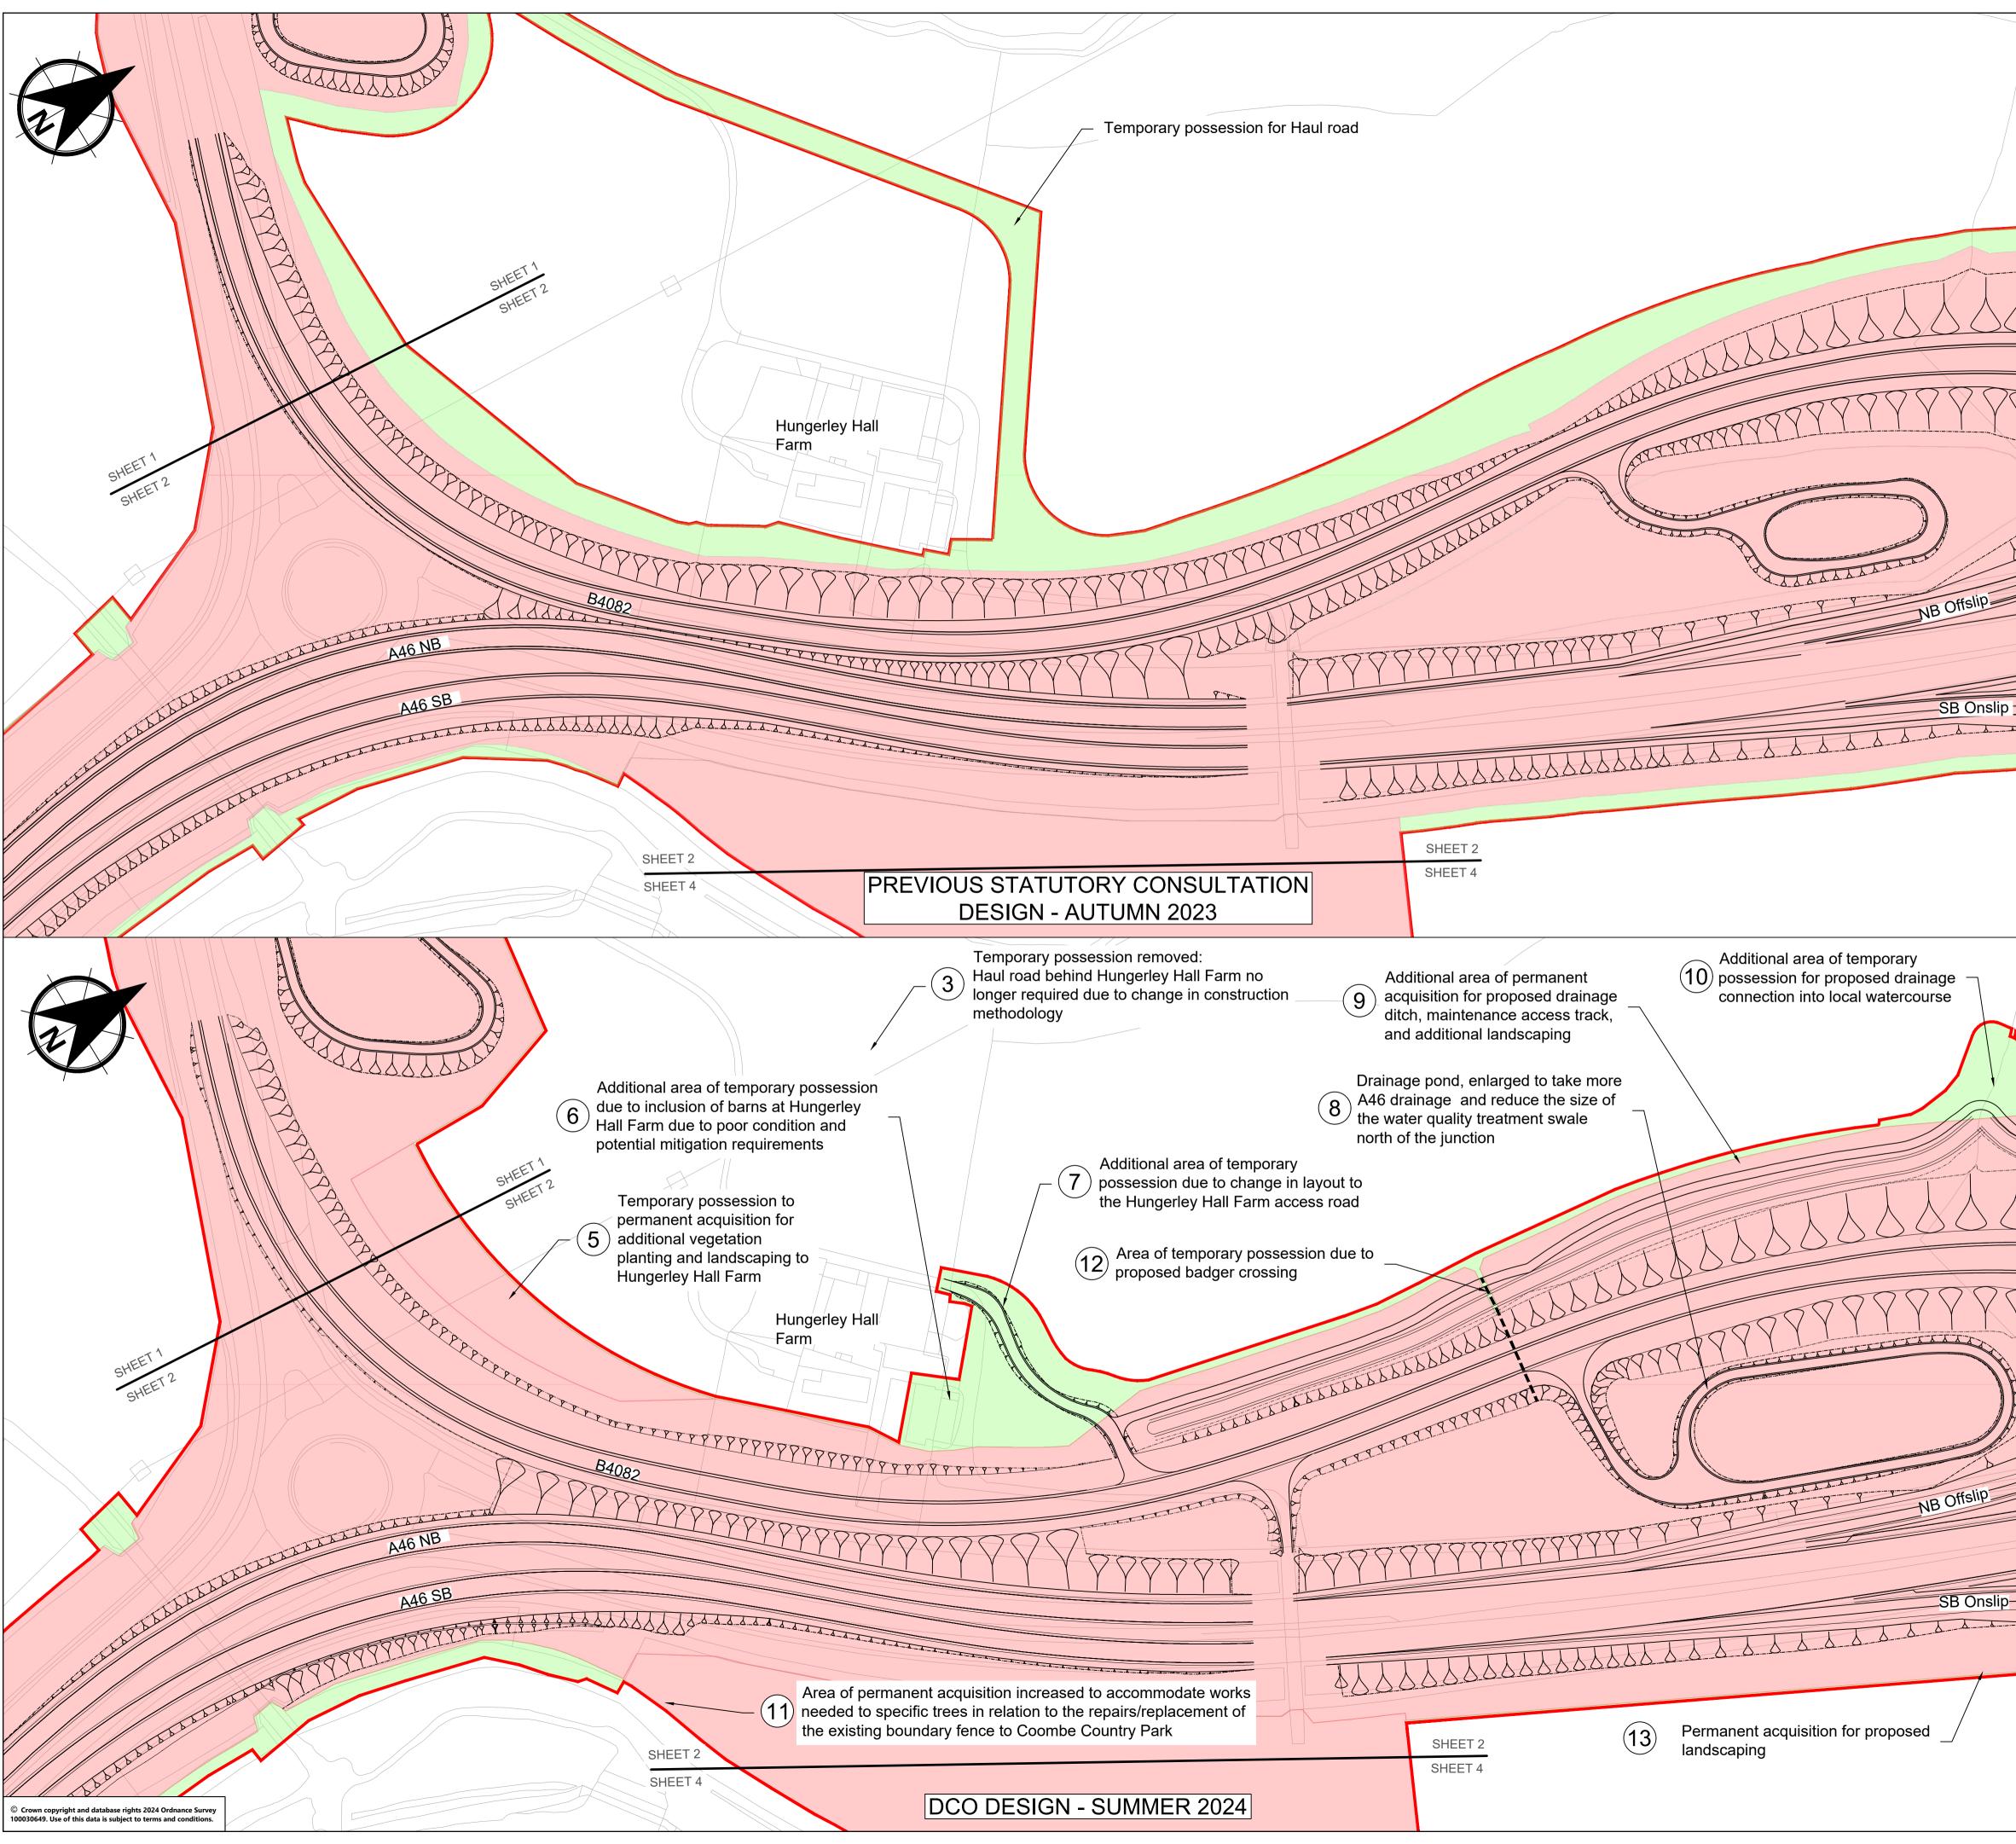

| ST S                                                                   | NOTES         The Order Limits are the area of land that would be needed either temporarily (affected while construction takes place) or permanently if the Scheme is built.         Refer to the Schedule of Proposed Changes to which this is enclosed for further details on changes.                                                                                                                                                                                                                                                                                                                                                                                                                                                                                                                                                                                                                                                                                                                                                                                                                                                                                                                                                                                                                                                                                                                                                                                                                                                                                                                                                                                                                                                                                                                                                                                                                                                                                                                                                                                                                       |
|------------------------------------------------------------------------|----------------------------------------------------------------------------------------------------------------------------------------------------------------------------------------------------------------------------------------------------------------------------------------------------------------------------------------------------------------------------------------------------------------------------------------------------------------------------------------------------------------------------------------------------------------------------------------------------------------------------------------------------------------------------------------------------------------------------------------------------------------------------------------------------------------------------------------------------------------------------------------------------------------------------------------------------------------------------------------------------------------------------------------------------------------------------------------------------------------------------------------------------------------------------------------------------------------------------------------------------------------------------------------------------------------------------------------------------------------------------------------------------------------------------------------------------------------------------------------------------------------------------------------------------------------------------------------------------------------------------------------------------------------------------------------------------------------------------------------------------------------------------------------------------------------------------------------------------------------------------------------------------------------------------------------------------------------------------------------------------------------------------------------------------------------------------------------------------------------|
| SHEET 3<br>SHEET 2                                                     |                                                                                                                                                                                                                                                                                                                                                                                                                                                                                                                                                                                                                                                                                                                                                                                                                                                                                                                                                                                                                                                                                                                                                                                                                                                                                                                                                                                                                                                                                                                                                                                                                                                                                                                                                                                                                                                                                                                                                                                                                                                                                                                |
| AN PROVINCE                                                            | 0       125m       250m         KEY TO SYMBOLS       Order Limits         Order Limits       Permanent Acquisition of Land         Temporary Possession of Land       Temporary Possession of Land         Permanent Acquisition of Rights       Permanent Acquisition of Rights                                                                                                                                                                                                                                                                                                                                                                                                                                                                                                                                                                                                                                                                                                                                                                                                                                                                                                                                                                                                                                                                                                                                                                                                                                                                                                                                                                                                                                                                                                                                                                                                                                                                                                                                                                                                                               |
| p SHEET 3<br>SHEET 2                                                   |                                                                                                                                                                                                                                                                                                                                                                                                                                                                                                                                                                                                                                                                                                                                                                                                                                                                                                                                                                                                                                                                                                                                                                                                                                                                                                                                                                                                                                                                                                                                                                                                                                                                                                                                                                                                                                                                                                                                                                                                                                                                                                                |
| SHEET 3<br>SHEET 2                                                     | Image: state s |
|                                                                        | CONTRACTOR<br>CLIENT                                                                                                                                                                                                                                                                                                                                                                                                                                                                                                                                                                                                                                                                                                                                                                                                                                                                                                                                                                                                                                                                                                                                                                                                                                                                                                                                                                                                                                                                                                                                                                                                                                                                                                                                                                                                                                                                                                                                                                                                                                                                                           |
|                                                                        | PROJECT TITLE<br>A46 COVENTRY JUNCTIONS (WALSGRAVE)                                                                                                                                                                                                                                                                                                                                                                                                                                                                                                                                                                                                                                                                                                                                                                                                                                                                                                                                                                                                                                                                                                                                                                                                                                                                                                                                                                                                                                                                                                                                                                                                                                                                                                                                                                                                                                                                                                                                                                                                                                                            |
| p<br>xxxxx<br>y<br>y<br>y<br>y<br>y<br>y<br>y<br>y<br>y<br>y<br>y<br>y | PROJECT STAGE<br>PCF STAGE 3<br>DRAWING TITLE<br>SUPPLEMENTARY CONSULTATION LAND USE:<br>AUGUST - SEPTEMBER 2024<br>SHEET 2                                                                                                                                                                                                                                                                                                                                                                                                                                                                                                                                                                                                                                                                                                                                                                                                                                                                                                                                                                                                                                                                                                                                                                                                                                                                                                                                                                                                                                                                                                                                                                                                                                                                                                                                                                                                                                                                                                                                                                                    |
| SHEET 3<br>SHEET 2                                                     | SUITABILITY<br>FOR INFORMATION<br>SHEET SIZE<br>A3 SCALE STATUS REVISION<br>DRAWING NUMBER<br>HE604820-OIL-LDC-00-DR-CH-31006                                                                                                                                                                                                                                                                                                                                                                                                                                                                                                                                                                                                                                                                                                                                                                                                                                                                                                                                                                                                                                                                                                                                                                                                                                                                                                                                                                                                                                                                                                                                                                                                                                                                                                                                                                                                                                                                                                                                                                                  |

|                              | NOTES<br>The Order Limits are the area of land that would be needed<br>either temporarily (affected while construction takes place)<br>or permanently if the Scheme is built. |                      |                                       |                                        |           |             |             |
|------------------------------|-------------------------------------------------------------------------------------------------------------------------------------------------------------------------------|----------------------|---------------------------------------|----------------------------------------|-----------|-------------|-------------|
|                              |                                                                                                                                                                               |                      | chedule of Propo<br>Irther details on |                                        | י whic    | h this      | is          |
|                              |                                                                                                                                                                               |                      |                                       |                                        |           |             |             |
|                              |                                                                                                                                                                               | 0                    | 1                                     | 25m                                    |           | 250m        |             |
|                              | 1:2                                                                                                                                                                           | 500                  |                                       |                                        |           |             |             |
|                              | KEY                                                                                                                                                                           | TO SYMBO             |                                       |                                        |           |             |             |
|                              |                                                                                                                                                                               |                      | Order Li                              | mits                                   |           |             |             |
|                              |                                                                                                                                                                               |                      | Permane                               | ent Acquisition c                      | of Land   | d           |             |
|                              |                                                                                                                                                                               |                      | Tempora                               | ary Possession                         | of Lan    | ıd          |             |
|                              |                                                                                                                                                                               |                      | Tempora                               | ary Possession of<br>ent Acquisition c | of Lan    | nd with     | ı           |
|                              |                                                                                                                                                                               |                      |                                       |                                        |           |             |             |
|                              |                                                                                                                                                                               |                      |                                       |                                        |           |             |             |
|                              |                                                                                                                                                                               |                      |                                       |                                        |           |             |             |
|                              |                                                                                                                                                                               |                      |                                       |                                        |           |             |             |
|                              |                                                                                                                                                                               |                      |                                       |                                        |           |             |             |
|                              |                                                                                                                                                                               |                      |                                       |                                        |           |             |             |
|                              |                                                                                                                                                                               |                      |                                       |                                        |           |             |             |
|                              |                                                                                                                                                                               |                      |                                       |                                        |           |             |             |
|                              |                                                                                                                                                                               |                      |                                       |                                        |           |             |             |
|                              | P01<br>REV                                                                                                                                                                    | 16/08/2024<br>DATE   | FOR INFORMATION                       |                                        | CH<br>ORG | EB<br>CHK'D | EB<br>APP'D |
|                              | DESIGNER                                                                                                                                                                      |                      |                                       |                                        |           |             |             |
|                              | CONTR                                                                                                                                                                         | ACTOR                | VVL 3                                 | VVECC                                  |           |             |             |
|                              |                                                                                                                                                                               |                      | octo                                  | <b>)</b><br>Ivius                      |           |             |             |
|                              | CLIENT                                                                                                                                                                        |                      | ja na<br>hig                          | tional<br><b>ghways</b>                |           |             |             |
| ssion removed<br>al Highways |                                                                                                                                                                               | t title<br>46 COVE   | NTRY JUNCT                            | IONS (WALS                             | GRA       | √E)         |             |
|                              | P                                                                                                                                                                             | CT STAGE<br>CF STAG  | E 3                                   |                                        |           |             |             |
|                              | SI<br>Al                                                                                                                                                                      |                      | ENTARY CON<br>SEPTEMBER               |                                        | LAN       | S US        | E:          |
|                              |                                                                                                                                                                               | OR INF               |                                       |                                        |           |             |             |
|                              | SHEET<br>A3                                                                                                                                                                   | 3                    | scale<br>1:2500                       | STATUS<br>S2                           | REVISIO   | °01         |             |
|                              |                                                                                                                                                                               | NG NUMBER<br>E60482( | )-OIL-LDC-0                           | 0-DR-CH-31                             | 007       |             |             |
|                              |                                                                                                                                                                               |                      |                                       |                                        |           |             |             |